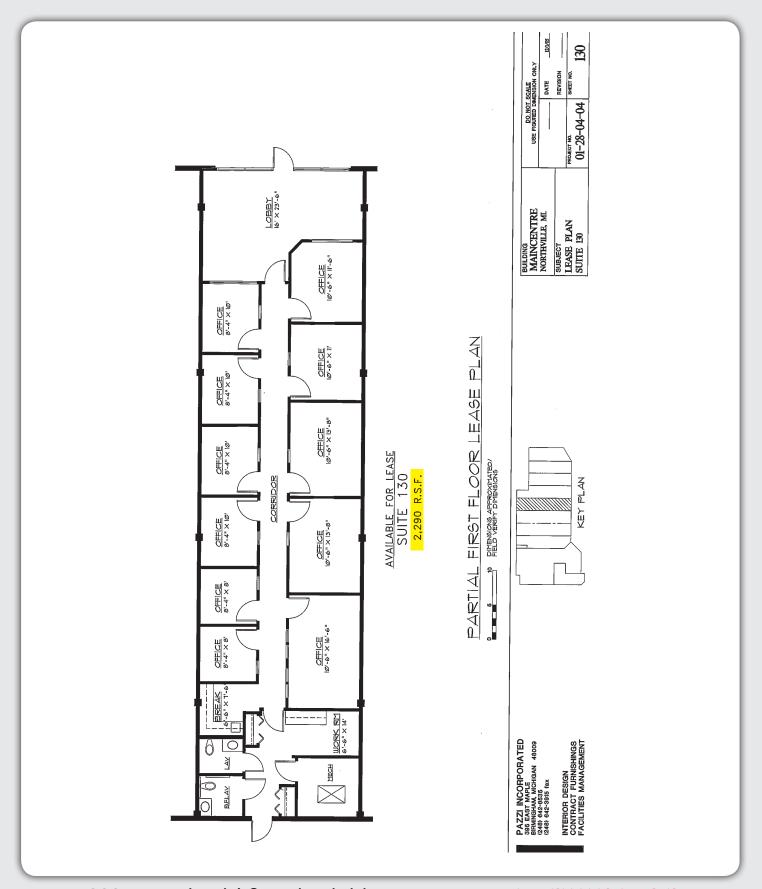

#### **PROPERTY DETAILS**

- · Luxurious Mixed Use Development with Retail Space on the Main Level
- Located at the SW Corner of Main Street and Centre Street in the heart of Downtown Northville
- · 2,290 Sq. Ft. Available
- · Adjacent to Municipal Parking Lot
- · Close Proximity to Plymouth, Novi and Farmington Hills