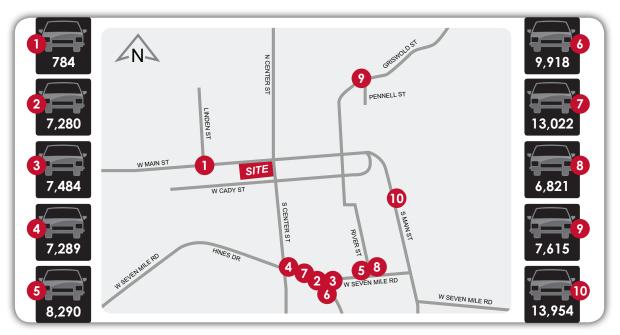

#### TRAFFIC COUNT REPORT

|    | STREET      | CROSS STREET    | CROSS<br>STR DIST | COUNT<br>YEAR | AVG DAILY<br>VOLUME | VOLUME<br>TYPE | MILES FROM<br>SUBJECT PROP |
|----|-------------|-----------------|-------------------|---------------|---------------------|----------------|----------------------------|
| 1  | W Main St   | Linden St       | 0.04 E            | 2014          | 784                 | MPSI           | .25                        |
| 2  | 7 Mile Rd   | Edward Hines Dr | 0.07 W            | 2014          | 7,280               | MPSI           | .30                        |
| 3  | 7 Mile Rd   | Edward Hines Dr | 0.27 W            | 2012          | 7,484               | MPSI           | .31                        |
| 4  | 7 Mile Rd   | Cady Center     | 0.02 E            | 2014          | 7,289               | MPSI           | .31                        |
| 5  | 7 Mile Rd   | River St        | 0.20 E            | 2012          | 8,290               | MPSI           | .37                        |
| 6  | 7 Mile Rd   | E N Hines Dr    | 0.02 SE           | 2014          | 9,918               | MPSI           | .37                        |
| 7  | Cady Center | 7 Mile Rd       | 0.12 N            | 2014          | 13,022              | MPSI           | .44                        |
| 8  | 7 Mile Rd   | River St        | 0.04 E            | 2014          | 6,821               | MPSI           | .45                        |
| 9  | Griswold St | Pennell St      | 0.04 W            | 2014          | 7,615               | MPSI           | .47                        |
| 10 | S Main St   | Johnson Ave     | 0.04 N            | 2014          | 13,954              | MPSI           | .48                        |