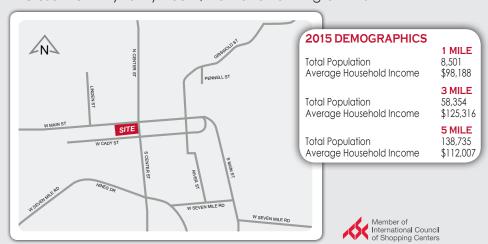

Page 1 of 4

| Radius                 | 1 Mile |        | 3 Mile |        | 5 Mile  |        |
|------------------------|--------|--------|--------|--------|---------|--------|
| Population             |        |        |        |        |         |        |
| 2020 Projection        | 8,458  |        | 59,138 |        | 139,940 |        |
| 2015 Estimate          | 8,501  |        | 58,354 |        | 138,735 |        |
| 2010 Census            | 8,647  |        | 57,166 |        | 137,488 |        |
| Growth 2015 - 2020     | -0.51% |        | 1.34%  |        | 0.87%   |        |
| Growth 2010 - 2015     | -1.69% |        | 2.08%  |        | 0.91%   |        |
| 2015 Population by Age | 8,501  |        | 58,354 |        | 138,735 |        |
| Age 0 - 4              | 455    | 5.35%  | 2,996  | 5.13%  | 7,478   | 5.39%  |
| Age 5 - 9              | 442    | 5.20%  | 3,260  | 5.59%  | 7,827   | 5.64%  |
| Age 10 - 14            | 471    | 5.54%  | 3,962  | 6.79%  | 8,880   | 6.40%  |
| Age 15 - 19            | 457    | 5.38%  | 4,083  | 7.00%  | 8,925   | 6.43%  |
| Age 20 - 24            | 436    | 5.13%  | 3,570  | 6.12%  | 8,125   | 5.86%  |
| Age 25 - 29            | 456    | 5.36%  | 3,030  | 5.19%  | 7,498   | 5.409  |
| Age 30 - 34            | 483    | 5.68%  | 2,831  | 4.85%  | 7,497   | 5.409  |
| Age 35 - 39            | 495    | 5.82%  | 2,955  | 5.06%  | 7,735   | 5.589  |
| Age 40 - 44            | 549    | 6.46%  | 3,704  | 6.35%  | 9,028   | 6.519  |
| Age 45 - 49            | 586    | 6.89%  | 4,439  | 7.61%  | 10,178  | 7.349  |
| Age 50 - 54            | 649    | 7.63%  | 4,976  | 8.53%  | 11,136  | 8.039  |
| Age 55 - 59            | 676    | 7.95%  | 4,946  | 8.48%  | 11,217  | 8.099  |
| Age 60 - 64            | 615    | 7.23%  | 4,213  | 7.22%  | 9,796   | 7.069  |
| Age 65 - 69            | 516    | 6.07%  | 3,271  | 5.61%  | 7,721   | 5.579  |
| Age 70 - 74            | 399    | 4.69%  | 2,315  | 3.97%  | 5,552   | 4.009  |
| Age 75 - 79            | 292    | 3.43%  | 1,519  | 2.60%  | 3,810   | 2.759  |
| Age 80 - 84            | 226    | 2.66%  | 1,059  | 1.81%  | 2,812   | 2.039  |
| Age 85+                | 299    | 3.52%  | 1,224  | 2.10%  | 3,520   | 2.549  |
| Age 65+                | 1,732  | 20.37% | 9,388  | 16.09% | 23,415  | 16.889 |
| Median Age             | 45.10  |        | 43.40  |        | 43.00   |        |
| Average Age            | 42.90  |        | 40.60  |        | 40.90   |        |