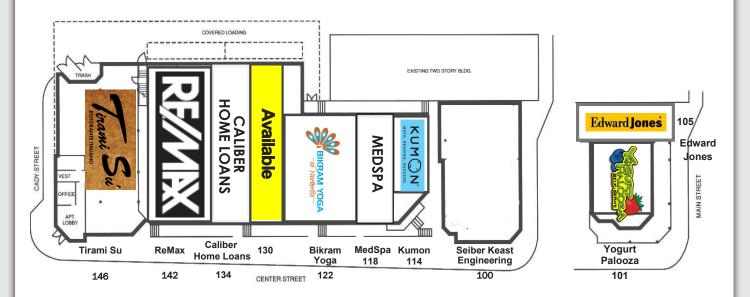

#### **PROPERTY DETAILS**

- · Luxurious Mixed Use Development with Retail Space on the Main Level
- Located at the SW Corner of Main Street and Centre Street in the heart of Downtown Northville
- · 2,290 Sq. Ft. Available
- · Adjacent to Municipal Parking Lot
- · Close Proximity to Plymouth, Novi and Farmington Hills

| Address | Tenant                   | RSF   |                          |
|---------|--------------------------|-------|--------------------------|
| 146     | Tirami Su                | 3,937 |                          |
| 142     | ReMax Dream Properties   | 4,427 |                          |
| 134     | Caliber Home Loans       | 2,270 |                          |
| 130     | AVAILABLE                | 2,290 | (Formerly Massage Green) |
| 122     | Bikram Yoga              | 3,466 |                          |
| 118     | MedSpa                   | 1,528 |                          |
| 114     | Kumon Math & Learning    | 1,420 |                          |
| 105     | Edward Jones             | 1,267 |                          |
| 101     | Yogurt Palooza           | 1.937 |                          |
| 100     | Seiber Keast Engineering | 4,125 |                          |